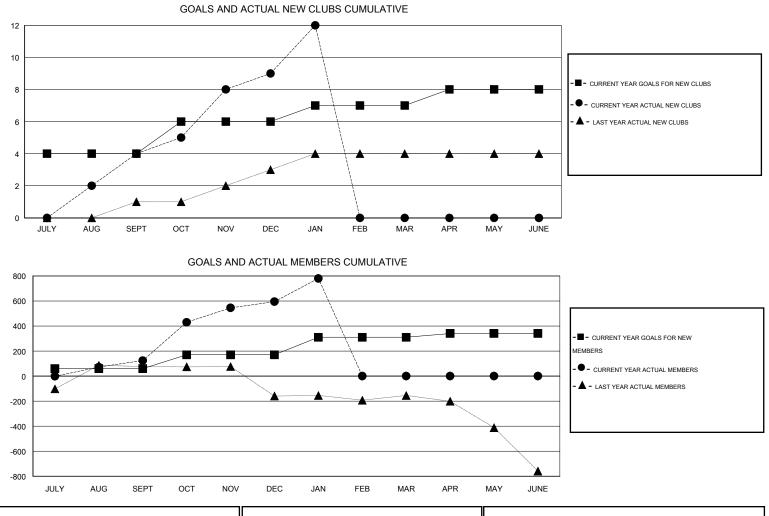

## GMT: ER GURUNATHAN

| LOCATION INDIA |
|----------------|
|----------------|

| Clubs                 |                  |           |                  |                  | Members               |                    |                                     |                    |                  |
|-----------------------|------------------|-----------|------------------|------------------|-----------------------|--------------------|-------------------------------------|--------------------|------------------|
| RESULTS FOR 2014-2015 |                  |           |                  |                  | RESULTS FOR 2014-2015 |                    |                                     |                    |                  |
| QUARTER               | NEW CLUB<br>GOAL | NEW CLUBS | DROPPED<br>CLUBS | NET<br>GAIN/LOSS | QUARTER               | NEW MEMBER<br>GOAL | CHARTER AND<br>NEW MEMBERS<br>ADDED | DROPPED<br>MEMBERS | NET<br>GAIN/LOSS |
| JULY/AUG/SEPT         | 4                | 4         | 0                | 4                | JULY/AUG/SEPT         | 60                 | 224                                 | 100                | 124              |
| OCT/NOV/DEC           | 2                | 5         | 0                | 5                | OCT/NOV/DEC           | 110                | 568                                 | 97                 | 471              |
| JAN/FEB/MAR           | 1                | 3         | 0                | 3                | JAN/FEB/MAR           | 140                | 206                                 | 21                 | 185              |
| APR/MAY/JUNE          | 1                | 0         | 0                | 0                | APR/MAY/JUNE          | 30                 | 0                                   | 0                  | 0                |